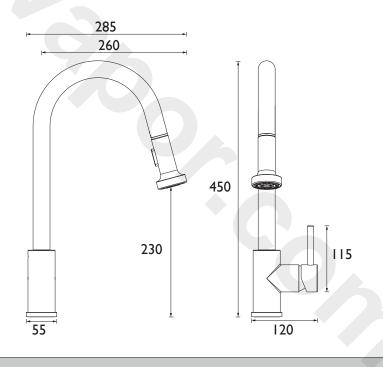

#### Dimensions (measurements in mm)

| Flow Rates (I/min)    |     |     |      |      |      |  |  |
|-----------------------|-----|-----|------|------|------|--|--|
| System Pressure (bar) | 1.5 | 2   | 3    | 4    | 5    |  |  |
| APR PULLSNK C (mixed) | 7.4 | 8.6 | 10.5 | 12.1 | 13.6 |  |  |